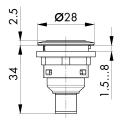

Panel cut-out: Ø 22.3 mm Mounting depth: 33.7 mm

Protection class: II (protective insulation)

Degree of protection: IP65 / IP67

Travel: 2.3 mm (pushbutton)

Illumination: yes
With labelling option: no
Contact equipment: 1 NO

Connection type: 4-pole M12 connector (integrated), A coded

Front bezel silver-coloured

Illuminated ring blu

Electrical life: 1 million switching cycles

Storage temperature: -40°C ... 80°C

Positive opening: no