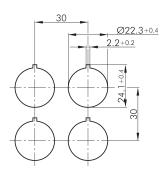

Panel cut-out: Ø 22.3 mm Mounting depth: 33.7 mm

Protection class: II (protective insulation)

Degree of protection: IP65 / IP67

Travel: 2.3 mm (pushbutton)

Illumination: yes
With labelling option: no
Contact equipment: 1 NO