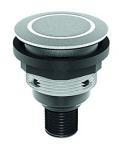

## Pushbutton with ring illumination and 4-pole M12 connector STLRBI C005

Description: with integrated 4-pole M12 connector, A coded

incl. lens and white LED

Category: Pushbuttons

Series: SHORTRON® connect

Panel cut-out: Ø 22.3 mm Mounting depth: 33.7 mm

Protection class: II (protective insulation)

Degree of protection: IP65 / IP67

Travel: 2.3 mm (pushbutton)

Illumination: yes
With labelling option: no
Contact equipment: 1 NO

Connection type: 4-pole M12 connector (integrated), A coded

Front bezel silver-coloured

Illuminated ring blu

Electrical life: 1 million switching cycles

Storage temperature: -40°C ... 80°C

Positive opening: no