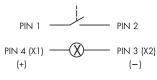

Panel cut-out: Ø 22.3 mm Mounting depth: 33.7 mm

Protection class: II (protective insulation)

Degree of protection: IP65 / IP67

Travel: 2.3 mm (pushbutton)

Illumination: yes
With labelling option: no
Contact equipment: 1 NO

Connection type: 4-pole M12 connector (integrated), A coded

Front bezel silver-coloured

Illuminated ring blu

Electrical life: 1 million switching cycles

Storage temperature: -40°C ... 80°C

Positive opening: no

Operating temperature: -25°C ... 70°C

Mechanical life: 1 million switching cycles

Shape: round Contact material: AgNi

Lamp socket: none, with integrated 3 mm LED white